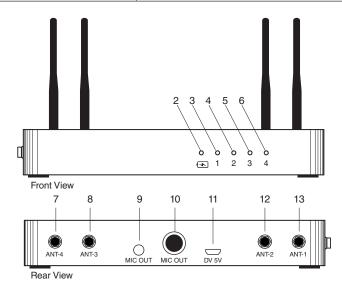

### Receiver

- 1. Power Switch
- 2. Charging LED Indicator
- 3. Channel 1 LED Indicator
- 4. Channel 2 LED Indicator
- 5. Channel 3 LED Indicator
- 6. Channel 4 LED Indicator
- 7. ANT-4 Antenna Port
- 8. ANT-3 Antenna Port
- 9. 3.5mm Microphone Output
- 10.6.5mm Microphone Output
- 11. DC 5V Charging Port
- 12. ANT-2 Antenna Port
- 13. ANT-1 Antenna Port