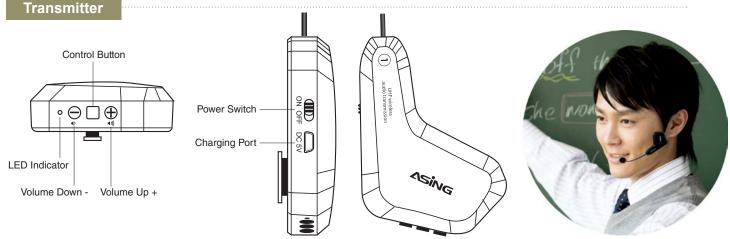

r)                 |             |     |
| Dimension                  | 160 x 100 x 27mm (Receiver)            |             |     |
|                            | 50.2 x 60 x 16mm (Transmitter)         |             |     |
| Weight                     | 1.2kg                                  |             |     |
|                            |                                        |             |     |

### **FUNCTION OVERVIEW**

### Receiver



- 1. Power Switch
- 2. Charging LED Indicator
- 3. Channel 1 LED Indicator
- 4. Channel 2 LED Indicator
- 5. Channel 3 LED Indicator
- 6. Channel 4 LED Indicator
- 7. ANT-4 Antenna Port
- 8. ANT-3 Antenna Port
- 9. 3.5mm Microphone Output
- 10.6.5mm Microphone Output
- 11. DC 5V Charging Port
- 12. ANT-2 Antenna Port
- 13. ANT-1 Antenna Port