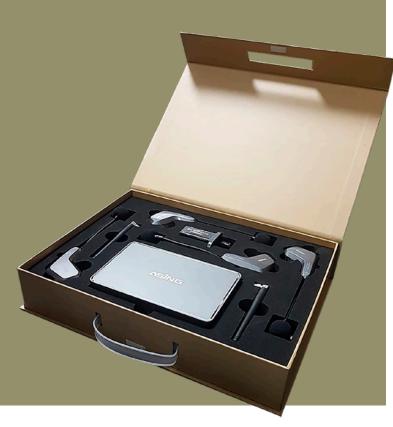

# **UHF Quad Wireless Headworn Microphone Device**

# **WHM U41B**



#### **PRODUCT SPECIFICATION**

| Frequency Range            | 620-669 MHz                            |             |     |
|----------------------------|----------------------------------------|-------------|-----|
| Frequency Response         | 30Hz - 20KHz                           |             |     |
| Reception Range            | 50m                                    |             |     |
| Lithium Battery            | 400mA (Receiver)                       |             |     |
| Capacity                   | 300mA (Transmitter)                    |             |     |
| Working Voltage            | 3.3V ~ 4.2V                            |             |     |
| Working Current            | 370mA (Receiver)                       |             |     |
|                            |